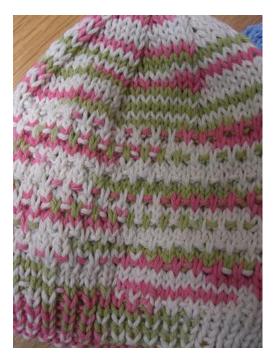

## **Multi-Tweed Hat**

Size 8 needles, 13" long

1 skein worsted weight Sugar and Cream all cotton yarn (2.5 oz) – buy 2 if variegated – one skein seems to not complete a full hat lately

Yarn needle for sewing the hat

Cast on 81 stitches.

FOR RIBBING:

Row 1: knit 1, purl 1 across the row

Row 2: purl 1, knit 1 across the row

Rows 3-6 repeat rows 1 & 2

Rows 7, 9: knit

Rows 8, 10: purl

Row 11: knit 1, \*slip 1 purlwise, knit 1; repeat from \* across the row

Row 12: knit 1, \*bring yarn to front (not over the needle), slip 1 purlwise, bring yarn to back, knit 1; repeat from \* across the row

Row 13: knit

Row 14: purl

Row 15: knit 2, \* slip 1 purlwise, knit 1; repeat from \* across the row, knit 1 (keeps edge even, instead of slipping the last stitch)

Row 16: knit 2, \*bring yarn to front (not over the needle), slip 1 purlwise, bring yarn to back, knit 1; repeat from \* across the row, knit 1 (keeps edge even, instead of slipping the last stitch)

Row 17: knit

Row 18: purl

Rows 19-34: repeat rows 11-18 twice more

Row 35 -38: repeat row 11-14

Row 39: \* knit 8, knit 2 together; repeat from \* across row, 73 stitches

Row 40: purl

Row 41: \* knit 7, knit 2 together; repeat from \* across row, 65 stitches