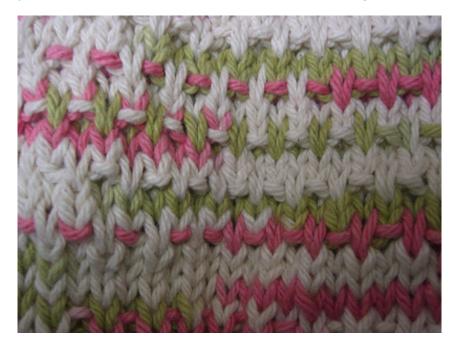

Cast on 81 stitches.

FOR RIBBING:

Row 1: knit 1, purl 1 across the row

Row 2: purl 1, knit 1 across the row

Rows 3-6 repeat rows 1 & 2

Rows 7, 9: knit

Rows 8, 10: purl

Row 11: knit 1, \*slip 1 purlwise, knit 1; repeat from \* across the row

Row 12: knit 1, \*bring yarn to front (not over the needle), slip 1 purlwise, bring yarn to back, knit 1; repeat from \* across the row

Row 13: knit

Row 14: purl

Row 15: knit 2, \* slip 1 purlwise, knit 1; repeat from \* across the row, knit 1 (keeps edge even, instead of slipping the last stitch)

Row 16: knit 2, \*bring yarn to front (not over the needle), slip 1 purlwise, bring yarn to back, knit 1; repeat from \* across the row, knit 1 (keeps edge even, instead of slipping the last stitch)

Row 17: knit

Row 18: purl

Rows 19-34: repeat rows 11-18 twice more

Row 35 -38: repeat row 11-14

Row 39: \* knit 8, knit 2 together; repeat from \* across row, 73 stitches

Row 40: purl

Row 41: \* knit 7, knit 2 together; repeat from \* across row, 65 stitches